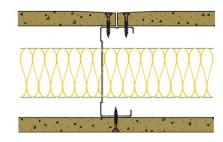

## 92-S-63(50) - SPEEDLINE System Data Sheet - Version V1 (24-10-23)

SPEEDLINE 92mm 'C' Stud Partition @600mm Ctrs, with Siniat GTEC 15mm Universal/Megadeco Board each side, 50mm APR