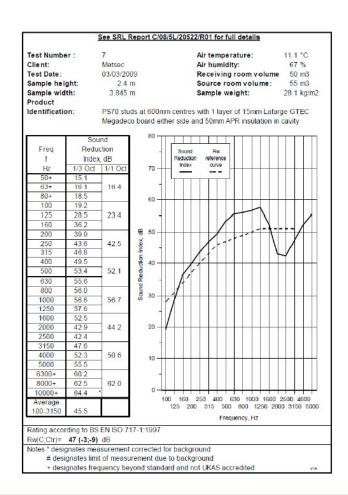

BTC 17444F - BRE Report P102396-1011C

Refer to Speedline Specification Clause

124 mm. (At Base Track, Excluding Finishes)
Severe - Annexes A-F

47 RwdB, Date Tested or Assessed Against - 70-S-63(50)

SPEEDLINE Drywall Systems, Adsetts House, 16 Europa View, Sheffield Business Park, Sheffield, S9 1XH. Tel: 0114 231 8030.